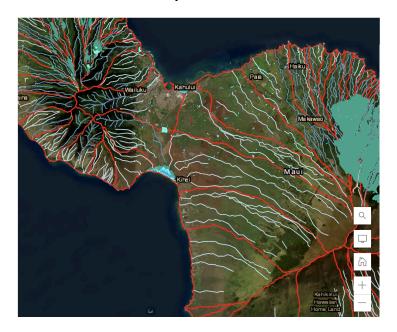

## Explore the Hydrology of Wetlands on Maui with this Online GIS Map.

## https://bit.ly/wetlandshawaii

- 1. Zoom in and out
- 2. Explore the Legend on Left

3. View the LAYERS of data available in the GIS map &

Select Layers to HIDE or REVEAL with the 'EYE' icon to deepen your understanding.