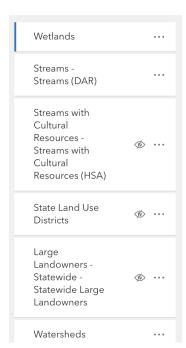

## https://bit.ly/wetlandshawaii

- 1. Zoom in and out
- 2. Explore the Legend on Left

3. View the LAYERS of data available in the GIS map &

Select Layers to HIDE or REVEAL with the 'EYE' icon to deepen your understanding.