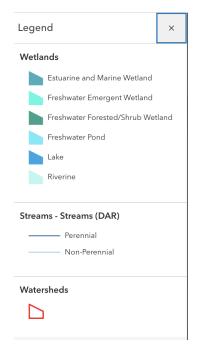

## https://bit.ly/wetlandshawaii

- 1. Zoom in and out
- 2. Explore the Legend on Left

3. View the LAYERS of data available in the GIS map &

Select Layers to HIDE or REVEAL with the 'EYE' icon to deepen your understanding.